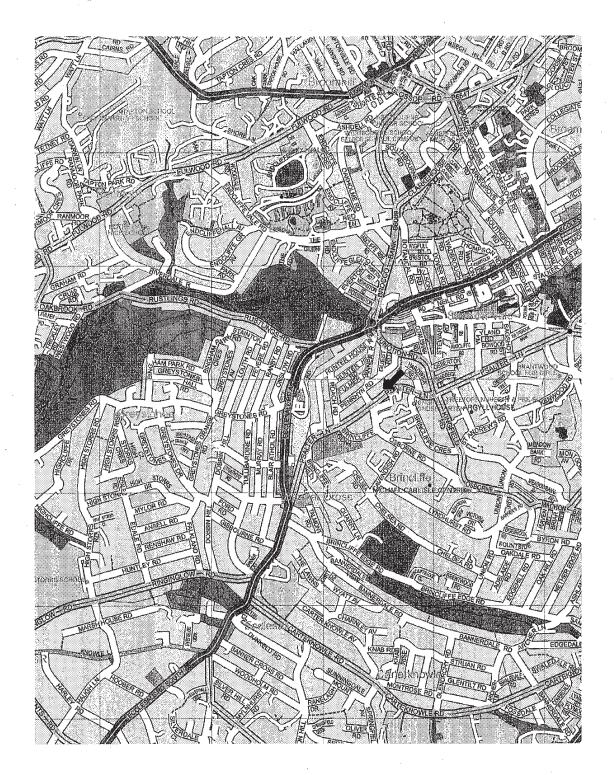

|
| Recommendations:    | That members carefully consider the representations made and take such steps, as the Committee consider necessary for the promotion of the Licensing Objectives. |
| Background Papers:  | Attached documents                                                                                                                                               |
| Category of Report: | OPEN                                                                                                                                                             |
|                     |                                                                                                                                                                  |



# REPORT OF THE CHIEF LICENSING OFFICER, Ref No: 3/13 HEAD OF LICENSING, TO THE LICENSING SUB COMMITTEE

#### **LICENSING ACT 2003**

## Psalter Tavern, 180 Psalter Lane, Sheffield, S11 8US.

#### 1.0 PURPOSE OF REPORT

1.1 To consider an Application to Vary a Premises Licence made under the Licensing Act 2003.

#### 2.0 THE APPLICATION

- 2.1 The applicant is Bramwell Pubs and Bars Limited.
- 2.2 The application, which was received on 23 November 2012 is attached to this report labelled Appendix 'A'.
- 2.3 Page 2 of the application form details briefly the proposed variation.
- 2.4 The current premises licence is attached at Appendix 'B'.

#### 3.0 REASONS FOR REFERRAL

- 3.1 Representations concerning the application for variation have been received from the following
  - Environmental